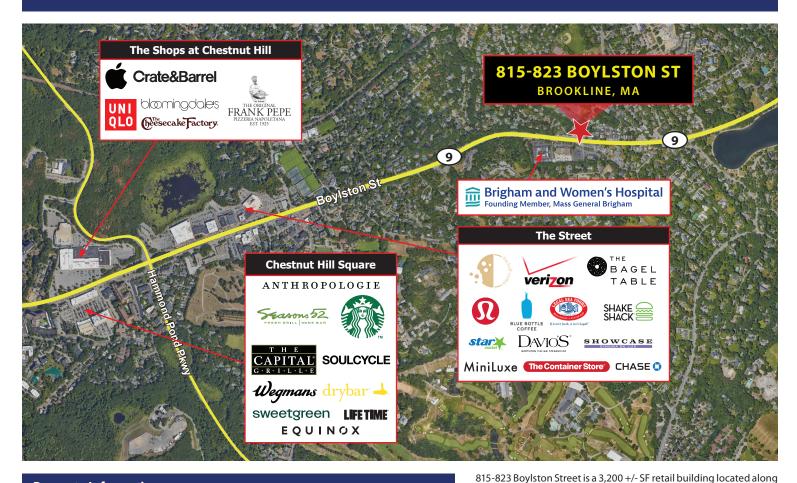

Year Built: 1905

Boylston Street in the heart of the Chestnut Hill neighborhood of Brookline, MA. This property features two available suites, one 1,089 +/- SF and the second 2,111 +/- SF plus a full basement which is approximately 3,013 +/- SF. This property has a prominent location between Chestnut Hill and Brookline village, situated just minutes from heavily traveled shopping destinations including the Shops at Chestnut Hill, Chestnut Hill Square Mall and The Street. Neighboring tenants and businesses include Brigham & Women's Hospital, Beth Israel Lahey Health and several office buildings. Wegmans, Star Market, Bloomingdales, Sweetgreen, Starbucks and much more are located less than two miles away. 815 Boylston Street benefits from high traffic counts, great visibility from a signalized intersection, prominent signage, street parking, and on-site parking.

Parking Spaces: 3 Surface Spaces

Traffic Counts:

44,672 +/- VPD via Boylston Street

**Frontage:** 97' on Boylston Street

Water: Municipal

Sewer: Municipal

Gas: Natural Gas

**Zoning:** L-0.5: Local Business