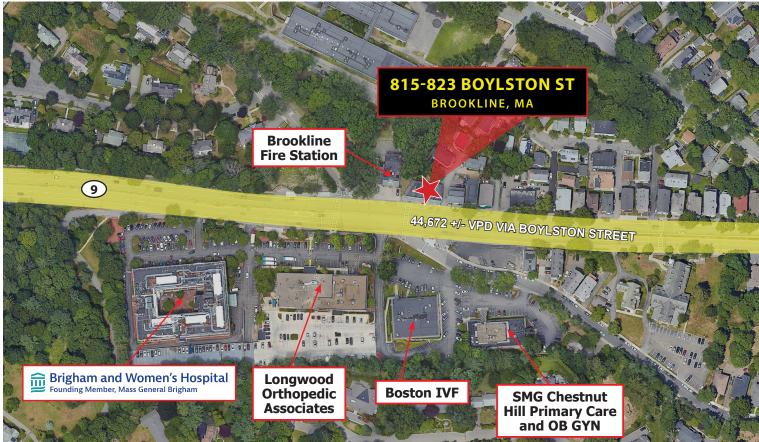

Parking Spaces: 3 Surface Spaces

Traffic Counts:

44,672 +/- VPD via Boylston Street

**Frontage:** 97' on Boylston Street

Water: Municipal

Sewer: Municipal

Gas: Natural Gas

**Zoning:** L-0.5: Local Business

Year Built: 1905

Boylston Street in the heart of the Chestnut Hill neighborhood of Brookline, MA. This property features two available suites, one 1,089 +/- SF and the second 2,111 +/- SF plus a full basement which is approximately 3,013 +/- SF. This property has a prominent location between Chestnut Hill and Brookline village, situated just minutes from heavily traveled shopping destinations including the Shops at Chestnut Hill, Chestnut Hill Square Mall and The Street. Neighboring tenants and businesses include Brigham & Women's Hospital, Beth Israel Lahey Health and several office buildings. Wegmans, Star Market, Bloomingdales, Sweetgreen, Starbucks and much more are located less than two miles away. 815 Boylston Street benefits from high traffic counts, great visibility from a signalized intersection, prominent signage, street parking, and on-site parking.